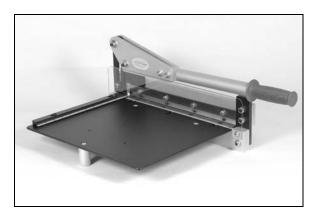

# Model 2001EVO 12" Bench Shear Specifications & Safety Instructions

### **Shear Specifications**

#### Size & Weight

- Size: 23" L x 15" W x 8" H
- Gross Packed Weight: 31 lbs.
- Net Weight: 25 lbs.