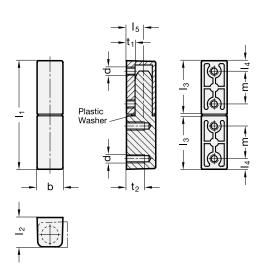

| <b>U</b> | 2              |     |                |                |     |                |    |                |                |                         |                        |
|----------|----------------|-----|----------------|----------------|-----|----------------|----|----------------|----------------|-------------------------|------------------------|
| b        | I <sub>1</sub> | d   | l <sub>2</sub> | l <sub>3</sub> | 14  | l <sub>5</sub> | m  | t <sub>1</sub> | t <sub>2</sub> | Radial load rating in N | Axial load rating in N |
| 15       | 63             | M 5 | 17             | 31             | 6,1 | 10             | 19 | 5              | 10             | 2300                    | 1500                   |

## Information

Hinges GN 161.1 are a variant with highly attractive design. The fixing screws are invisible.

During the load tests, the hinges were gradually loaded and relieved at room temperature with incrementally increasing force.