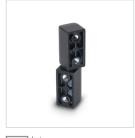

## Hinges

detachable / zinc die casting

Inch sizes available

## Information

Hinges GN 161.1 are a variant with highly attractive design. The fixing screws are invisible.

During the load tests, the hinges were gradually loaded and relieved at room temperature with incrementally increasing force.