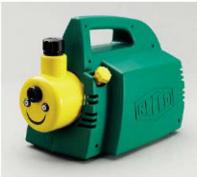

#### **REFCO High-Vacuum pumps**

All vacuum pumps are now available in the unique ergonomic REFCO design.

Standard features are:

- Two-stage rotary vane pump
- Latest design and technology allows extremely compact design
- Built specifically for AC/R industry
- High end materials result in low weight and top quality
- Sturdy ergonomic handle stays cool to the touch
- Large and easily accessible oil fill port to prevent spillage when filling Sight glass for easy viewing of the oil level
- Built in on/off switch to prevent breakage or accidental shut off
- Gas ballast valve
- Easily replaceable one piece cartridge allows exchange without special tooling
- Special designed oil exhaust filter to reduce oil mist
- Modern metal, rugged pump design with high quality plastic housing to absorb shocks
- Extremely low point of gravity which makes tipping over in a service van nearly impossible Swiss quality production manufactured under ISO 9001
- Recommended oil change every 20 working hours

RL-2

The most compact and lightest in the REFCO range

#### **Technical Data:**

Dimensions : 271 x 166 x 195 mm

Weight : 3.8 kg
Free air displacement : 35 l/min
Factory micron rating : 15 micron

 $\begin{array}{ll} \mbox{Motor} & : 0.16 \ \mbox{KW (1/5 HP) /2400 rpm} \\ \mbox{Power supply} & : 220/240 \ \mbox{V}, 50/60 \ \mbox{Hz} \end{array}$ 