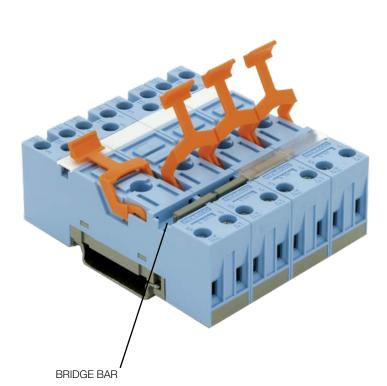

### Socket for Interface relay

Type

\$10

1-pole, 1 connection level
Logic wiring

Integrated retaining clip and labelling space Coil bridge bar for A2, 11

# Accessories

Coil bridge bars S10-BB
Retaining clip, plastic CP-17B