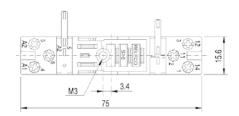

Max. screw torque 1,2 Nm Screw dimensions M3, Pozi, slot

Integrated retaining clip/plastic for relay series C10, CSS (CP-17B)

Labelling space detachable
Connection label 1...5; DIN/EN

Mounting DIN rail TS35 or mounting plate Ambient temperature operation/storage –40 (no ice)....60 °C /-40 ... 80 °C

## Dimensions [mm]