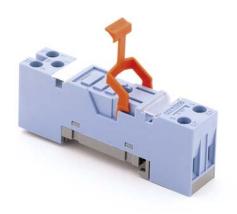

Max. screw torque 1,2 Nm Screw dimensions M3, Pozi, slot

Integrated retaining clip/plastic for relay series C10, CSS (CP-17B)

Labelling space detachable
Connection label 1...5; DIN/EN

Mounting DIN rail TS35 or mounting plate Ambient temperature operation/storage –40 (no ice)....60 °C /-40 ... 80 °C

# Accessories

Coil bridge bars S10-BB
Retaining clip, plastic CP-17B