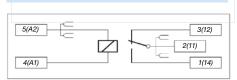

labelling space Coil bridge bar for A2, 11

#### Rated current 10 A

# **Specifications**Rated load 10 A / 250 V

Insulation Test voltage V rms / 1 min

All terminals/DIN rail
 Contact terminals
 KV
 Contact / Coil terminals
 KV

Cross-section of connecting wire

Single-wire
 Multi-wire
 4 mm² or 2 x 2,5 mm²
 22 - 14 AWG

Max. screw torque 1,2 Nm Screw dimensions M3, Pozi, slot

Integrated retaining clip/plastic for relay series C10, CSS (CP-17B)

Labelling space detachable
Connection label 1...5; DIN/EN

Mounting DIN rail TS35 or mounting plate Ambient temperature operation/storage –40 (no ice)....60 °C /-40 ... 80 °C

Weight 23g

# Socket for plug-in 10A IRC relays C10-A, C10-T, CSS, C10-G

# Accessories

Coil bridge bars S10-BB
Retaining clip, plastic CP-17B





## Connection diagram



## Dimensions [mm]