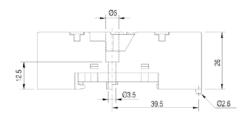

ridge bar for A2, 11

#### Rated current 10 A

# **Specifications**Rated load 10 A / 250 V

Insulation Test voltage V rms / 1 min

All terminals/DIN rail
 Contact terminals
 KV
 Contact / Coil terminals
 KV

Cross-section of connecting wire

Single-wire
 Multi-wire
 4 mm² or 2 x 2,5 mm²
 22 - 14 AWG

Max. screw torque 1,2 Nm Screw dimensions M3, Pozi, slot

Integrated retaining clip/plastic for relay series C10, CSS (CP-17B)

Labelling space detachable
Connection label 1...5; DIN/EN

Mounting DIN rail TS35 or mounting plate Ambient temperature operation/storage –40 (no ice)....60 °C /-40 ... 80 °C

Weight 23g

# Socket for plug-in 10A IRC relays C10-A, C10-T, CSS, C10-G

# Accessories

Coil bridge bars S10-BB
Retaining clip, plastic CP-17B





## Connection diagram



## Dimensions [mm]