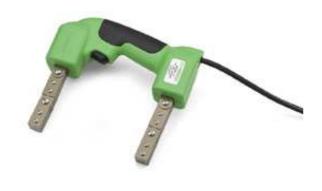

### **Product Description**

The Y1 Yoke is a lightweight magnetic Yoke used for the detection of surface cracking in any ferro-magnetic material.

#### **Product Features**

- > Ergonomic design
- > Soft grip for comfort
- > Lightweight
- Impact and chemical resistant shell

Magnaflux (A Division of ITW Ltd), Faraday Road, South Dorcan Industrial Estate, Swindon, Wiltshire, SN3 5HE, UK.