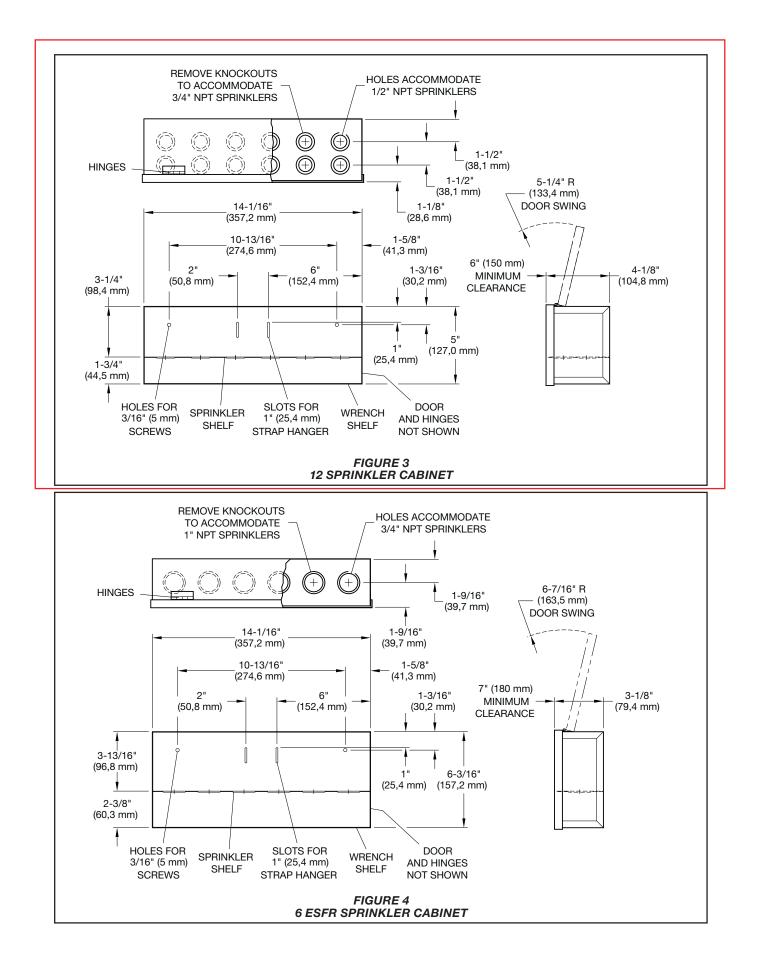

### Sprinkler Cabinets 3, 6, & 12 Sprinklers, 1/2 or 3/4 Inch NPT 6 ESFR Sprinklers, 3/4 or 1 Inch NPT

Sprinkler Cabinets are manufactured of heavy gauge steel with knock-outs to accommodate NPT threaded sprinklers and are painted an attractive red enamel.

#### Technical Data

Material Carbon Steel

Weights

6 ESFR Sprinkler Cabinet . . .