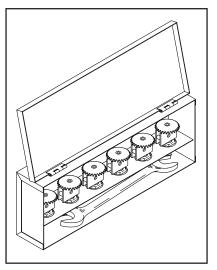

## General Description

Sprinkler Cabinets are constructed of metal enclosures with hinged covers designed to provide onsite storage of an emergency supply of sprinklers and a sprinkler wrench.

NFPA 13 requires a representative number of each type of sprinkler used in a sprinkler system to be stored in a cabinet on-site to allow for immediate removal and replacement of sprinklers that may have operated or become damaged.

Sprinkler Cabinets are manufactured of heavy gauge steel with knock-outs to accommodate NPT threaded sprinklers and are painted an attractive red enamel.