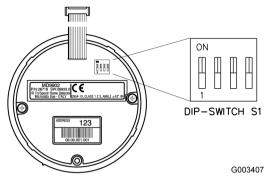

Max 2 detectors per section. AC-IR-3Fq must be installed as last detector

The specifications described herein are subject to change without notice.

Data sheet no. 5200235-00A AC-IR-3Fq Base.12 3.ME

Flame Detector DIP-switch settings

Figure 1. AC-IR-3Fq Flame detector setting S1-DIP-Switch.

| Mode         | Sw.No.3 | Sw.No.4 |
|--------------|---------|---------|
| Conventional | ON      | ON      |

| Note 1: PG16 Cable-glands & stop-end are supplied in |
|------------------------------------------------------|
| kit with base.                                       |