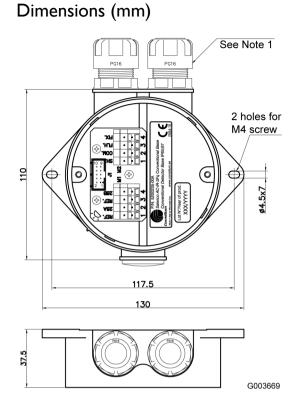

#### Mechanical Information

| W×L×H                   |
|-------------------------|
| Diameter                |
| Weight                  |
| Wire Gauge for terminal |
| Colour                  |
| Material                |
|                         |

|30 g +/- |0 0.75÷2.5 mm<sup>2</sup> White RAL9010 PCB Flame Ret. Class: CL UL94V0

100 mm

130 x 110 x 37.5 mm

Certified according to

0474/XX (XX = Year of Production)

Figure 1. AC-IR-3Fq Flame detector setting S1-DIP-Switch.

| Mode         | Sw.No.3 | Sw.No.4 |
|--------------|---------|---------|
| Conventional | ON      | ON      |

| Note 1: PG16 Cable-glands & stop-end are supplied in |
|------------------------------------------------------|
| kit with base.                                       |