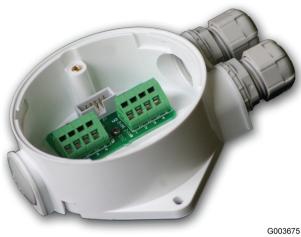

# General Description

AC-IR-3Fq Conventional Base is suitable for installation of AC-IR-3Fq Detector in a harsh environment. The base plate provides ingress protection up to IP67, when lock screws are used.

This base provides a termination possibility, for detector set in conventional mode.

Features

- IP65/IP67 Ingress protection
- Low current draw
- Suitable for installation in harsh environment
- Remote LED Option