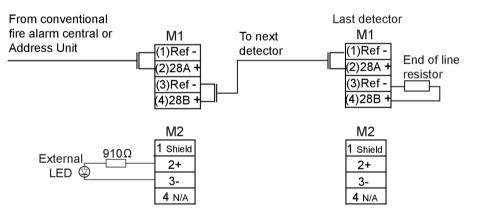

# End of Line Resistor

#### Specifications

C308/316

NS-AIN I AE-2K/I. AE-2-E. AE-2K MAU002 CCP, I/O 70 and CS4000, ZB

SLZ-2 39 k ohm 10 k ohm Max 5 detectors per section. AC-IR-3Fg must be installed as last detector. 10 k ohm

33 k ohm

Max 2 detectors per section. AC-IR-3Fq must be installed as last detector

The specifications described herein are subject to change without notice.

Data sheet no. 5200235-00A AC-IR-3Fq Base.12 3.ME

Flame Detector DIP-switch settings

## Connection

The specifications described herein are subject to change without notice.

G003685